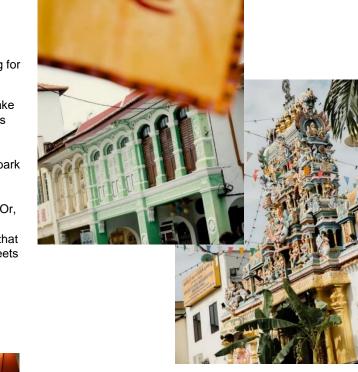

### <u>DAY THREE</u> WEST-COAST LINE – PENANG

Enjoy breakfast and lunch on board, before alighting for the crossing to Penang Island.

Here, we've created a choice of immersions that make the most of Malaysia's cultural melting pot. Art lovers can explore Georgetown Old Quarter with a guide, delving into temples, a contemporary studio and an opera and puppet house. Food aficionados can embark on a discovery of Peranakan cooking, purchasing specialties from spice and grocery stores before mastering delicious local dishes in a cookery class. Or, for those who prefer to explore independently, we present you with a tri-shaw, a driver and a map, so that you can wind through Georgetown's enchanting streets and visit its attractions on at whim.