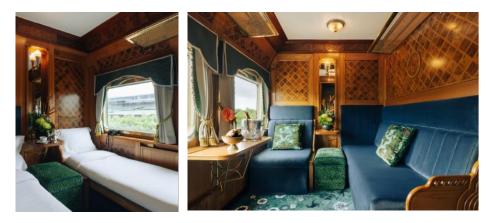

# STATE CABIN

The light, airy State Cabins of the Eastern & Oriental Express connect you to the passing landscapes outside. Recline in spacious elegance by day; toast the day's adventures with a nightcap before settling into two single beds at floor level at night. Marvel at the unique designs of the State Cabins, as Malaysia rushes by. (7.8 sq.m.)