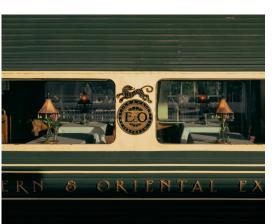

### SINGAPORE – GEMAS

Board the striking green and cream carriages of the Eastern & Oriental Express at Woodlands Station, Singapore. Settle into your modern cabin and watch as the train travels through lush, green landscapes, setting the scene for your immersion into wild Malaysia. After the afternoon tea, spent soaking up the vistas from your cabin, dinner and onboard entertainment await in the Dining Car