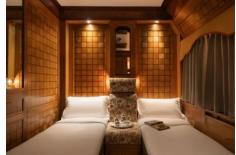

# STATE CABIN

The light, airy State Cabins of the Eastern & Oriental Express connect you to the passing landscapes outside. Recline in spacious elegance by day; toast the day's adventures with a nightcap before settling into two single beds at floor level at night. Marvel at the unique designs of the State Cabins, as Malaysia rushes by. (7.8 sq.m.)