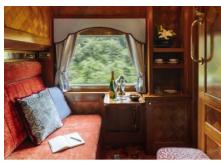

# STATE CABIN

The light, airy State Cabins of the Eastern & Oriental Express connect you to the passing landscapes outside. Recline in spacious elegance by day; toast the day's adventures with a nightcap before settling into two single beds at floor level at night. Marvel at the unique designs of the State Cabins, as Malaysia rushes by. (7.8 sq.m.)