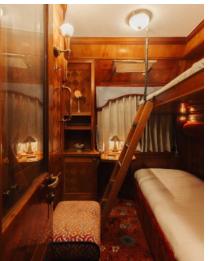

# **PULLMAN CABIN**

A paradise of vintage charm, the twin bed setting of the Pullman Cabins dazzles and delights. Relax onto plush seating by day as your cabin is flooded with light, courtesy of the two large windows. After the stars emerge, enjoy upper and lower berths cosy with crisp linens. (5.8 sq.m.)