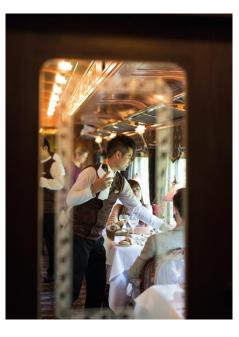

### • FINE DINING

All meals aboard the train: daily four-course dinner (seasonal table d'hôte menu, including coffee, tea and petits fours), daily continental breakfast served in your cabin and daily three-course lunch and afternoon tea. Also includes all house wine, house spirits and local beer. Premium drinks and drinks ordered to your cabin will be an additional charge.