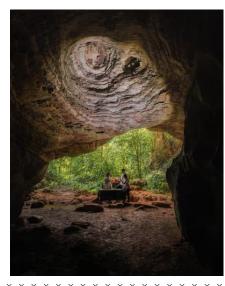

### TAMAN NEGARA - KUALA LUMPUR

This morning, enjoy your breakfast and admire the views of the Jungle Railway as the train courses through some of the wildest parts of Malaysia. After lunch, you arrive at Merapoh station and alight for some extraordinary experiences in Taman Negara National Park—formed 130 million years ago, it's one of the oldest tropical rainforests in the world.

The dense jungle, wide rivers and lush mountains are home to wildlife ranging from water buffalo to macaques, tapirs, and hornbills to the Malayan tiger—a true explorer's paradise. From here, choose among a wide variety of excursions: learn about edible jungle ingredients, take a photography course in the rainforest, or venture into a thrilling wildlife excursion in support of the endangered Malayan tiger.