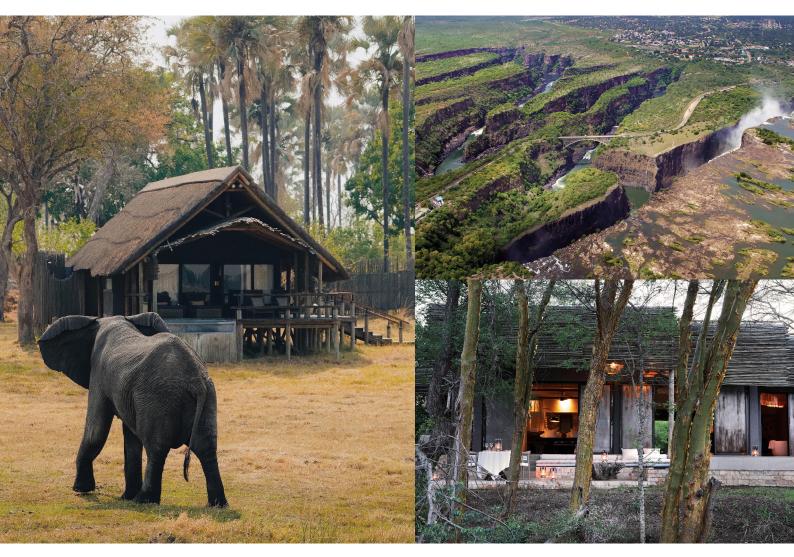

Customise your Botswana Safari, opt to spot awe-inspiring elephants and the famed wildlife of Choe National Park or the thrilling beauty of UNESCO World Heritage site, Okavango Delta. Whatever your desires are, we can guide you to the best lodge for you.

Continue your journey on to the glorious Victoria Falls on the Zambezi River, situated on the border between Zambia and Zimbabwe. Settle into the opulent Matetsi Victoria Falls lodge for a true taste of luxury.

#### DAY 2 - 4: CHOOSE YOUR SAFAR LODGE

Enjoy four nights at the Belmond Safari lodge of your choice. Adventure through the Okavango Delta or encounter elephants and local history in the Chobe National Park.

#### DAY 5 - 7: VICTORIA FALLS

Check in at the tranquil Matetsi Victoria Falls lodge, just a few kilometres upstream from Victoria Falls. From this peaceful bend in the Zambezi River, enjoy tours of the falls, cruises, tribal village walks, canoeing, fishing and game drives in the National Park.