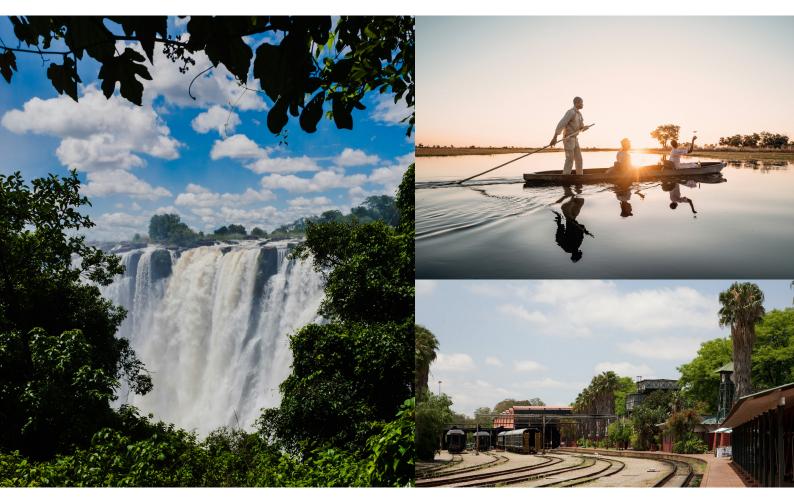

Marvel at the glorious Victoria Falls on the Zambezi River, situated on the border between Zambia and Zimbabwe. Settle into the opulent Matetsi Victoria Falls lodge for a true taste of luxury. ENCOMPASSING BUSTLING CITIES, UNTAMED WILDERNESS, UNIQUE VILLAGES AND A LUXURY SLEEPER TRAIN, THIS ITINERARY IS FOR THE INSATIABLE ADVENTURER.

#### DAY 4 - 7: ROVOS RAIL

Board the Rovos Rail. Enjoy lunch and tea in the historic dining carriage while admiring passing scenery. At Matjiesfontein, disembark for a tour of this unique Victorian Village. The next day, arrive in Kimberley for a tour of the Diamond Mine Museum and Big Hole.

#### DAY 8 - 10: CHOOSE YOUR SAFARI LODGE

Enjoy four nights at the Belmond Safari lodge of your choice. Adventure through the Okavango Delta or encounter elephants and local history in the Chobe National Park.

#### DAY 10 - 12: VICTORIA FALLS

Check in at the tranquil Matetsi Victoria Falls lodge, just a few kilometres upstream from Victoria Falls. From this peaceful bend in the Zambezi River, enjoy tours of the falls, cruises, tribal village walks, canoeing, fishing and game drives in the National Park.