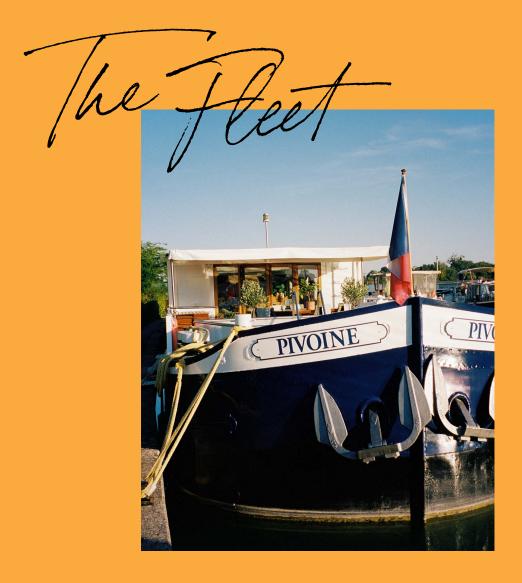

### PIVOINE

A Belmond Boat, Camargue offers the ultimate in chic design and blissful comfort, combining soft tones with petal whites. Each of the four light-filled cabins on this unique boat features a tiled en-suite bathroom

and king or twin beds. The onboard dining room is perfect for a gourmet banquet. For breezy socialising, the lounge has fullwidth doors which open onto the generous deck for alfresco dining. Swim in the heated pool or relax in the shade of the canopy.