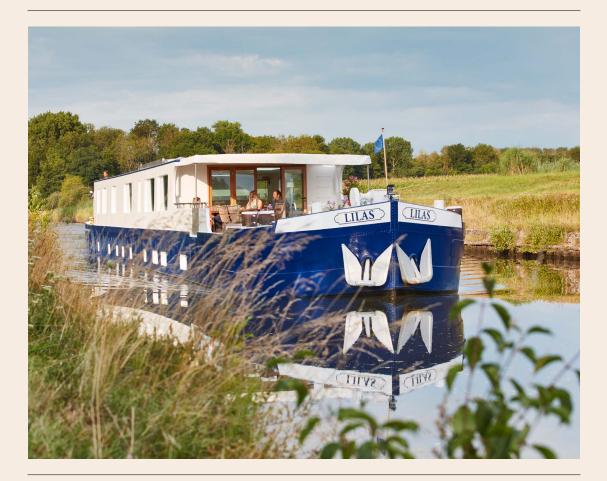

Inspired by nature and named after the lilac flower, Lilas, A Belmond Boat, Burgundy gives classic French style a contemporary twist. Comfort is of the essence, and each of the spacious four cabins offers king or twin beds and tiled en-suite bathrooms. To make the most of your chef's talents, the boat has an elegant dining room, as well as an airy lounge with doors that open out for alfresco dining.