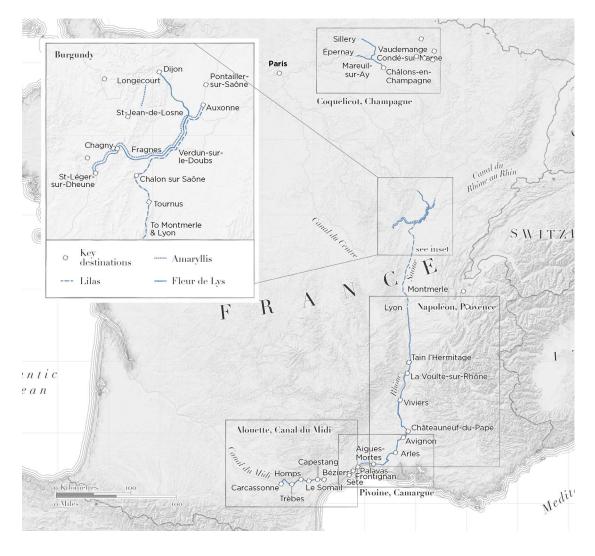

### NATURAL BEAUTY AND HISTORIC TREASURES

ruise along the Canal du Midi to the vineyards and villages of Burgundy, explore the culture and charm of Provence, Camargue or the effervescent delights of the Champagne region. Each of our boats

is based in a different area. We offer a range of itineraries, from classic to customised, to suit every guest. Whether you're planning a family holiday, a reunion with friends or a romantic escape, we can create your perfect journey.