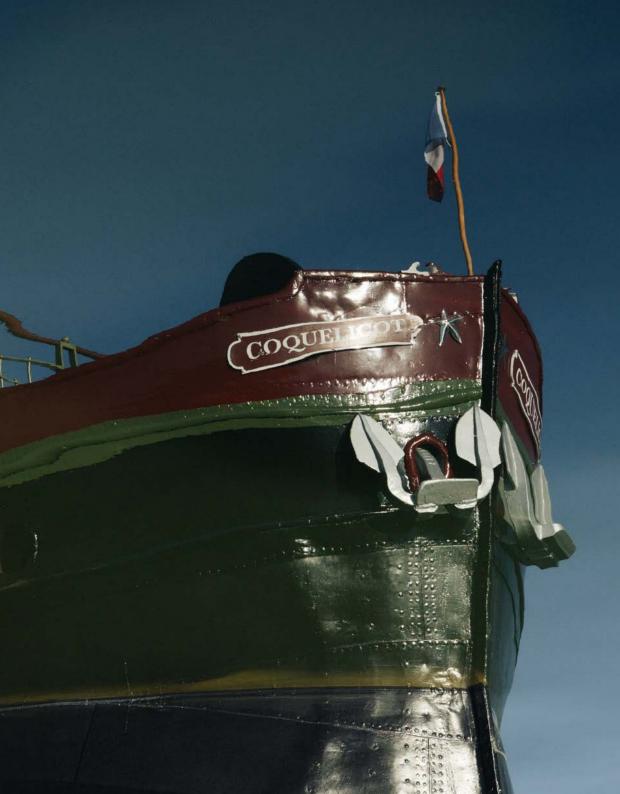

## COQUELICOT

oquelicot, A Belmond Boat, Champagne is the newest addition to the luxury barge fleet. Designed by Humbert and Poyet, Coquelicot's design ethos captures the very essence of Champagne. Local fabrics in neutral, earthy tones and raw materials honour the region's agricultural heritage; fluted walls, a decadent master suite bathroom and sparkling finishes pay homage to the end product. The combination of contemporary furnishings,

antique touches and local flourishes combine to offer an ageless vision of French refinement.

Featuring three glamorous cabins with ensuite facilities, an indoor salon with an exceptional champagne bar stocked in accordance with the guests' taste, and an extensive outdoor deck for relaxing pursuits, sensational dining and sparkling conversations.