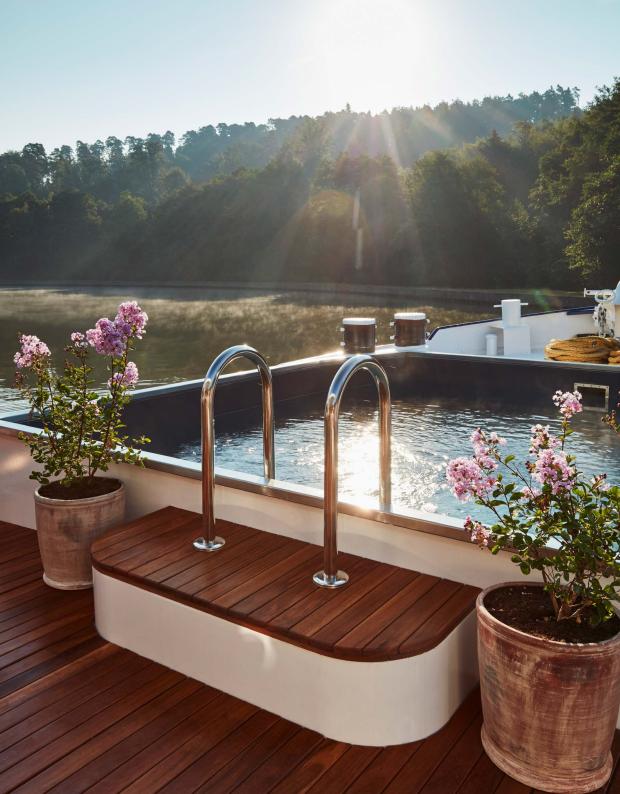

# BUOYANT LUXURY VILLAS

ur stunning boats accommodate between four and twelve guests in total comfort. Each are individually designed and some have heated, panoramic pools and sunbeds laid out on the attractive sun decks, while all are equipped with bicycles ready for riding along leafy pathways by the tranquil canals. All meals, beverages and excursions are included within your fare. Relax in bright, airy lounges, gazing at the views through the large picture windows, or drink

and king or twin beds. The onboard dining room is perfect for a gourmet banquet. For breezy socialising, the lounge has fullwidth doors which open onto the generous deck for alfresco dining. Swim in the heated pool or relax in the shade of the canopy.