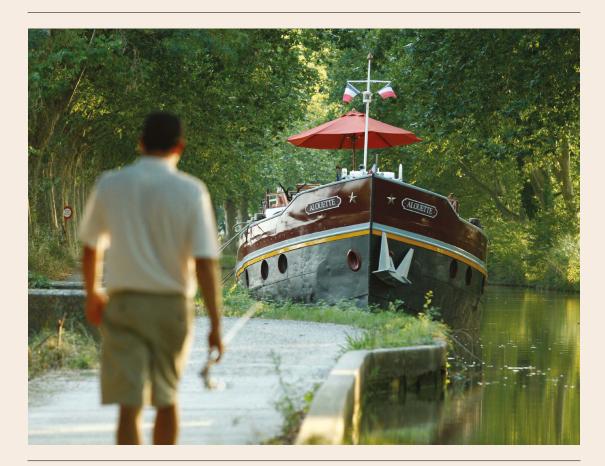

### ALOUETTE

inding along the tranquil Canal du Midi you can explore the Languedoc wine region and uncover the history of medieval fortresses – or simply enjoy the beautiful views, framed by our expansive picture windows. Alouette, A Belmond Boat, Canal du Midi offers two exquisite cabins, each with an en-suite shower and double or twin beds. Relax in reclining chairs on the sun deck beneath the hydraulic canopy or unwind in the spacious lounge and dining area.