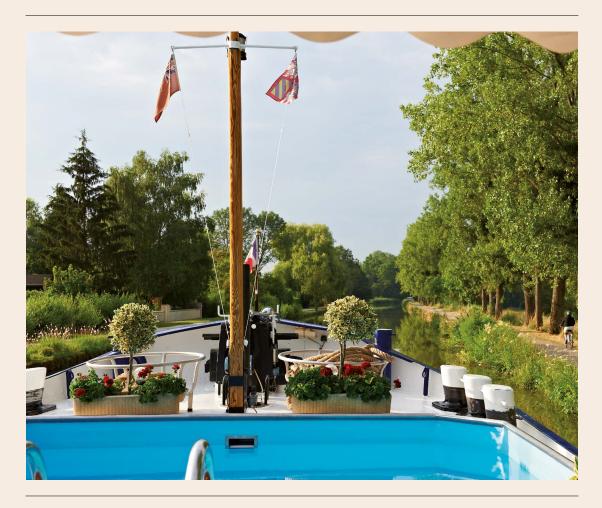

# BUOYANT LUXURY VILLAS

ur stunning boats accommodate between four and twelve guests in total comfort. Each are individually designed and some have heated, panoramic pools and sunbeds laid out on the attractive sun decks, while all are equipped with bicycles ready for riding along leafy pathways by the tranquil canals. All meals, beverages and excursions are included within your fare. Relax in bright, airy lounges, gazing at the views through the large picture windows, or drink

in the vistas from the sun deck – also perfect for cocktails before dinner.

Each member of our fleet offers unique accommodation, however all share a heightened sense of elegance and luxury. Spacious cabins are punctuated by thoughtful details and every creature comfort. Look forward to gleaming en-suite bathrooms, state-of-the-art technology and much more.