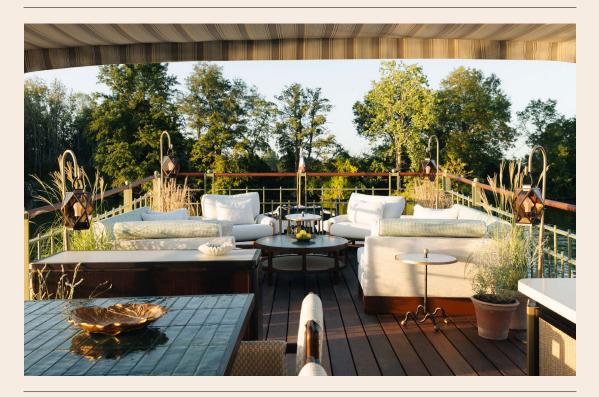

# BUOYANT LUXURY VILLAS

ur stunning boats accommodate between four and twelve guests in total comfort. Each are individually designed and some have heated, panoramic pools and sunbeds laid out on the attractive sun decks, while all are equipped with bicycles ready for riding along leafy pathways by the tranquil canals. All meals, beverages and excursions are included within your fare. Relax in bright, airy lounges, gazing at the views through the large picture windows, or drink

in the vistas from the sun deck – also perfect for cocktails before dinner.

Each member of our fleet offers unique accommodation, however all share a heightened sense of elegance and luxury. Spacious cabins are punctuated by thoughtful details and every creature comfort. Look forward to gleaming en-suite bathrooms, state-of-the-art technology and much more.